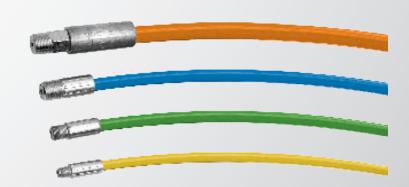

## Be sure operators are using the right water blast equipment.

New color coded parts and accessories clearly show water blast components in use are correctly and safely suited to current pump pressures with the Visual Safety System.

| Ye   | ellow   |  |
|------|---------|--|
| 10,0 | 000 PSI |  |
| 69   | 90 Bar  |  |
|      |         |  |
|      |         |  |

| Blue       |
|------------|
| 20,000 PSI |
| 1,379 Bar  |

| le    | Orange     |
|-------|------------|
| ) PSI | 40,000 PSI |
| Bar   | 2,750 Bar  |

Green

15,000 PSI

1,034 Bar

- Easy to use and implement
- Easy to see at a distance
- ✓ Helps to keep workers safe
- Helps prevent equipment damage