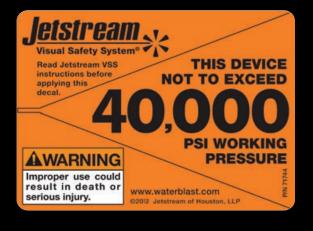

## Be sure operators are using the right water blast equipment.

New color coded parts and accessories clearly show water blast components in use are correctly and safely suited to current pump pressures with the Visual Safety System.

| Ye   | ellow   |  |
|------|---------|--|
| 10,0 | 000 PSI |  |
| 69   | 90 Bar  |  |
|      |         |  |
|      |         |  |

| Blue       |
|------------|
| 20,000 PSI |
| 1,379 Bar  |

| le    | Orange     |
|-------|------------|
| ) PSI | 40,000 PSI |
| Bar   | 2,750 Bar  |