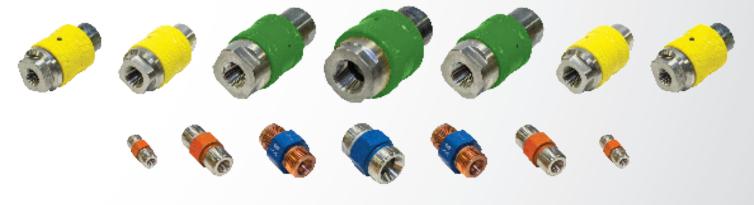

## Be sure operators are using the right water blast equipment.

New color coded parts and accessories clearly show water blast components in use are correctly and safely suited to current pump pressures with the Visual Safety System.