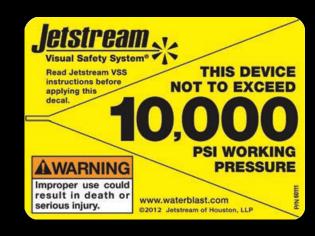

| Ye   | ellow   |  |
|------|---------|--|
| 10,0 | 000 PSI |  |
| 69   | 90 Bar  |  |
|      |         |  |
|      |         |  |

| Blue       |
|------------|
| 20,000 PSI |
| 1,379 Bar  |

| le    | Orange     |
|-------|------------|
| ) PSI | 40,000 PSI |
| Bar   | 2,750 Bar  |