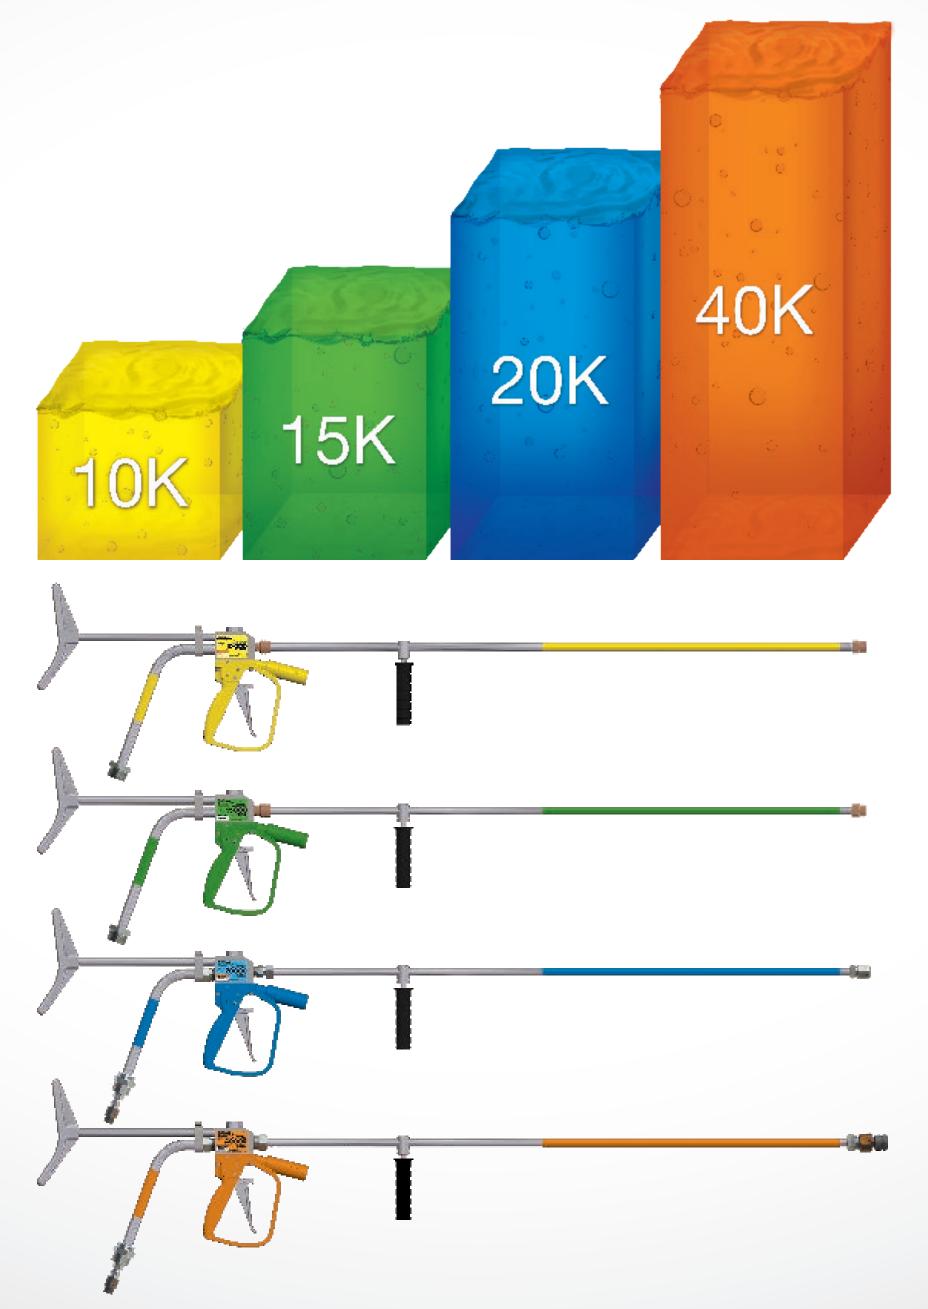

| Ye   | ellow   |  |
|------|---------|--|
| 10,0 | 000 PSI |  |
| 69   | 90 Bar  |  |
|      |         |  |
|      |         |  |

| Blue       |
|------------|
| 20,000 PSI |
| 1,379 Bar  |

| le    | Orange     |
|-------|------------|
| ) PSI | 40,000 PSI |
| Bar   | 2,750 Bar  |

Green

15,000 PSI

1,034 Bar

- Easy to use and implement
- Easy to see at a distance
- ✓ Helps to keep workers safe
- Helps prevent equipment damage