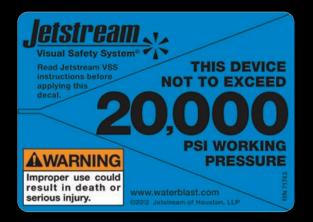

## Be sure operators are using the right water blast equipment.

New color coded parts and accessories clearly show water blast components in use are correctly and safely suited to current pump pressures with the Visual Safety System.

| Ye   | ellow   |  |
|------|---------|--|
| 10,0 | 000 PSI |  |
| 69   | 90 Bar  |  |
|      |         |  |
|      |         |  |

| Blue       |
|------------|
| 20,000 PSI |
| 1,379 Bar  |

| le    | Orange     |
|-------|------------|
| ) PSI | 40,000 PSI |
| Bar   | 2,750 Bar  |