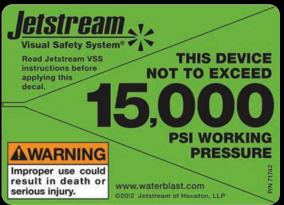

Green

15,000 PSI

1,034 Bar

- Easy to use and implement
- Easy to see at a distance
- ✓ Helps to keep workers safe
- Helps prevent equipment damage