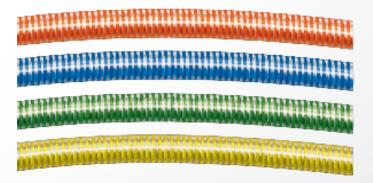

## Be sure operators are using the right water blast equipment.

New color coded parts and accessories clearly show water blast components in use are correctly and safely suited to current pump pressures with the Visual Safety System.