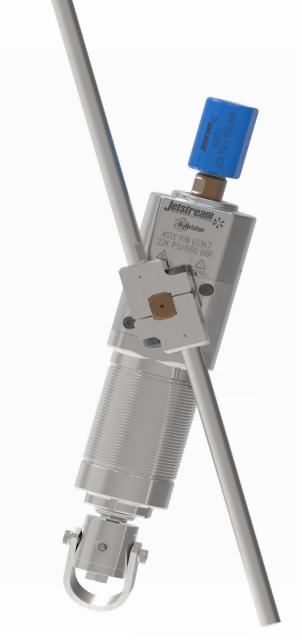

# VESSEL CLEANING NOZZLE



## THREE-DIMENSIONAL DYNAMIC CLEANING



#### **JETTING CONFIGURATIONS**

### **MANIFOLDS**

Four manifolds provide a range of flow capabilities between 10 to 80 gpm to match your application. High (50 to 80 gpm), Medium (28 to 55 gpm), Low (16 to 30 gpm), and Extra-Low Flow (10 to 18 gpm)



## **NOZZLE EXTENSIONS**





| CONNECTION* (MALE) | SPEED RANGE          | ANGE DIAMETE |     | ASSEMBLY<br>LENGTH |     | ASSEMBLY<br>WEIGHT |    | MAX. FLOW<br>RATE |     | MAX. OPERATING PRESSURE |      |
|--------------------|----------------------|--------------|-----|--------------------|-----|--------------------|----|-------------------|-----|-------------------------|------|
|                    | RPM                  | IN           | ММ  | IN                 | MM  | LBS                | KG | GPM               | LPM | PSI                     | BAR  |
| 1-1/8" ORS Male    | Adjustable; 8-50 rpm | 4            | 100 | 16.65              | 423 | 35                 | 16 | 80                | 307 | 22,000                  | 1500 |