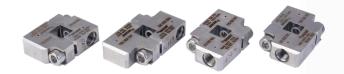

#### **JETTING CONFIGURATIONS**

### **MANIFOLDS**

Four manifolds provide a range of flow capabilities between 10 to 80 gpm to match your application. High (50 to 80 gpm), Medium (28 to 55 gpm), Low (16 to 30 gpm), and Extra-Low Flow (10 to 18 gpm)