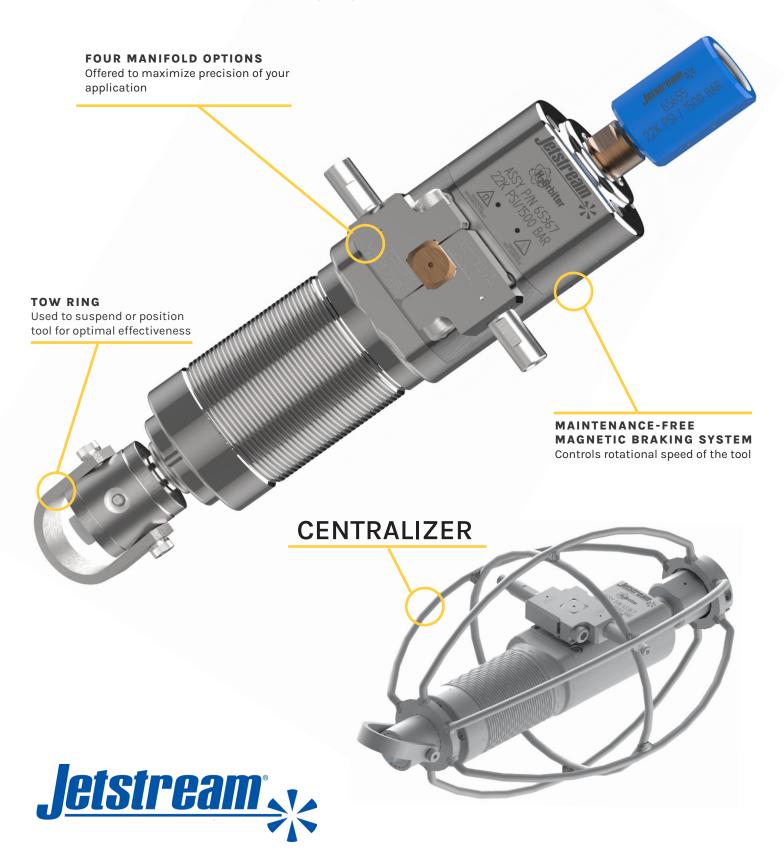

# VESSEL CLEANING NOZZLE



## THREE-DIMENSIONAL DYNAMIC CLEANING



#### **JETTING CONFIGURATIONS**

### **MANIFOLDS**

Four manifolds provide a range of flow capabilities between 10 to 80 gpm to match your application. High (50 to 80 gpm), Medium (28 to 55 gpm), Low (16 to 30 gpm), and Extra-Low Flow (10 to 18 gpm)



## **NOZZLE EXTENSIONS**





| CONNECTION* (MALE) | SPEED RANGE          | ANGE DIAMETE |     | ASSEMBLY<br>LENGTH |     | ASSEMBLY<br>WEIGHT |    | MAX. FLOW<br>RATE |     | MAX. OPERATING PRESSURE |      |
|--------------------|----------------------|--------------|-----|--------------------|-----|--------------------|----|-------------------|-----|-------------------------|------|
|                    | RPM                  | IN           | ММ  | IN                 | MM  | LBS                | KG | GPM               | LPM | PSI