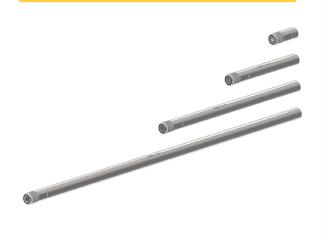

## **NOZZLE EXTENSIONS**

| CONNECTION* (MALE) | SPEED RANGE          | ANGE DIAMETE |     | ASSEMBLY<br>LENGTH |     | ASSEMBLY<br>WEIGHT |    | MAX. FLOW<br>RATE |     | MAX. OPERATING PRESSURE |      |
|--------------------|----------------------|--------------|-----|--------------------|-----|--------------------|----|-------------------|-----|-------------------------|------|
|                    | RPM                  | IN           | ММ  | IN                 | MM  | LBS                | KG | GPM               | LPM | PSI                     | BAR  |
| 1-1/8" ORS Male    | Adjustable; 8-50 rpm | 4            | 100 | 16.65              | 423 | 35                 | 16 | 80                | 307 | 22,000                  | 1500 |