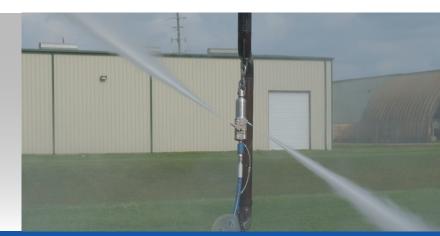

#### **JETTING CONFIGURATIONS**

### **MANIFOLDS**

Four manifolds provide a range of flow capabilities between 10 to 80 gpm to match your application. High (50 to 80 gpm), Medium (28 to 55 gpm), Low (16 to 30 gpm), and Extra-Low Flow (10 to 18 gpm)