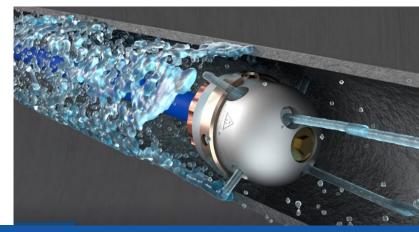

# POWERFUL PIPE CLEANING TOOLS

## MAGNETIC BRAKING SYSTEM

Controls rotational speed for maximum cleaning and minimal wear. Consistent rotation speed every time.

### **ROTORS**

Spin on ultra high pressure seal cartridge. No oil changes needed!

Variety of jet configurations for every job.

#### Notes:

- Designed to clean 4 8 inch (100 200 mm) pipes
- Navigates bends
- Self propelled
- Compatible with industry standard automation systems
- wide variety of configurations and flow rates

| TOOL ASSEMBLIES       |                 |                 |    |                        |     |        |      |          |              |                |                               |      |           |     |
|-----------------------|-----------------|-----------------|----|------------------------|-----|--------|------|----------|--------------|----------------|-------------------------------|------|-----------|-----|
| ASSEMBLY<br>PART NO.* | INLET<br>TYPE   | DIAMETER<br>(D) |    | ASSEMBLY<br>LENGTH (L) |     | WEIGHT |      | PIPE I.D |              | SPEED<br>RANGE | MAX.<br>OPERATING<br>PRESSURE |      | MAX. FLOW |     |
|                       |                 | in              | mm | in                     | mm  | lbs    | kg   | in       | mm           | rpm            | psi                           | bar  | gpm       | lpm |
| 68322                 | 3/8" HP         | - 2.74          | 70 | 4.6                    | 117 | 3.81   | 8.40 | 4 - 8    | 102 -<br>204 | 150 - 1000     | 43,500                        | 3000 | 12        | 45  |
| 70490                 | 9/16"<br>Type M |                 |    |                        |     |        |      |          |              |                |                               |      |           |     |