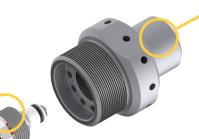

#### **INDUSTRY STANDARD INLETS**

9/16" Type M available for shortest overall length 3/8" HP inlet for standard compatibility