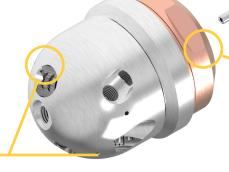

# TWO MINUTE IN-THE-FIELD OVERHAUL

Using durable and proven Seal Cartridge for extended wear life at extreme pressure.

## MAGNETIC BRAKING SYSTEM

Controls rotational speed for maximum cleaning and minimal wear. Consistent rotation speed every time.