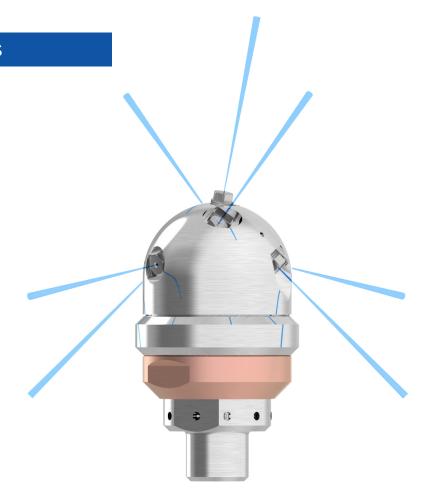

### **ROTORS**

Spin on ultra high pressure seal cartridge. No oil changes needed!

Variety of jet configurations for every job.

#### Notes:

- Designed to clean 4 8 inch (100 200 mm) pipes
- Navigates bends
- Self propelled
- Compatible with industry standard automation systems
- wide variety of configurations and flow rates

| TOOL ASSEMBLIES       |                 |                 |    |                        |     |        |      |          |              |                |                               |      |           |     |
|-----------------------|-----------------|-----------------|----|------------------------|-----|--------|------|----------|--------------|----------------|-------------------------------|------|-----------|-----|
| ASSEMBLY<br>PART NO.* | INLET<br>TYPE   | DIAMETER<br>(D) |    | ASSEMBLY<br>LENGTH (L) |     | WEIGHT |      | PIPE I.D |              | SPEED<br>RANGE | MAX.<br>OPERATING<br>PRESSURE |      | MAX. FLOW |     |
|                       |                 | in              | mm | in                     | mm  | lbs    | kg   | in       | mm           | rpm            | psi                           | bar  | gpm       | lpm |
| 68322                 | 3/8" HP         | - 2.74          | 70 | 4.6                    | 117 | 3.81   | 8.40 | 4 - 8    | 102 -<br>204 | 150 - 1000     | 43,500                        | 3000 | 12        | 45  |
| 70490                 | 9/16"<br>Type M |                 |    |                        |     |        |      |          |              |                |                               |      |           |     |